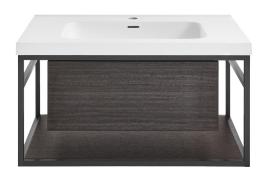

## Wall-Hung Vanity SM-BV330B

#### Colors & Finishes:

■ Black: SM-BV330B

#### **Included Parts:**

- Cabinet: SM-BV330B-C
- Sink: SM-BVP77