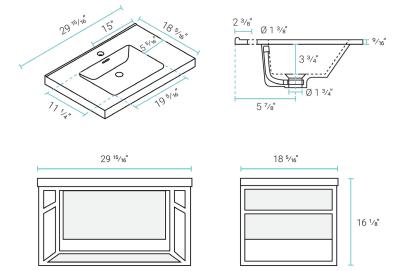

### Specifications:

- N.W: 41.6 lb.
- D: 18 <sup>5</sup>/<sub>16</sub>" x W: 29 <sup>15</sup>/<sub>16</sub>" x H: 16 <sup>1</sup>/<sub>8</sub>"
- Inner Sink: D: 11 1/4" x W: 19 5/16" x H: 3 3/4"
- Basin Depth: 3 3/4"